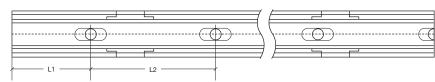

## **MOUNTING ACCESSORIES NEON ARC**

| CODE        | ACCESSORY                            | L1     | L2    | HOLE<br>DIMENSIONS | HOLE<br>NUMBER |
|-------------|--------------------------------------|--------|-------|--------------------|----------------|
| BL-LS-4815  | SERRATED ALUMINIUM PROFILE 1M        | 100mm  | 200mm | 4 × 10mm           | 5              |
| BL-LS-4816  | SERRATED ALUMINIUM PROFILE 2M        | 100mm  | 200mm | 4 × 10mm           | 10             |
| BL-LS-4817  | SERRATED ALUMINIUM CLIP 20MM         | 10mm   | -     | 4 × 10mm           | 1              |
| BL-LS-4818  | THICKENED PLASTIC CLIP 35MM          | 17.5mm | -     | 4.5 × 8mm          | 1              |
| BL-LS-4819  | THICKENED PLASTIC PROFILE 1 METRE    | 100mm  | 200mm | 4.5 × 8mm          | 5              |
| BL-LS-4820  | THICKENED PLASTIC PROFILE 2 METRE    | 100mm  | 200mm | 4.5 × 8mm          | 10             |
| BL-LS-4821W | ANOLE BENDABLE PROFILE WHITE 1 METRE | 100mm  | 200mm | 3mm                | 5              |
| BL-LS-4821B | ANOLE BENDABLE PROFILE BLACK 1 METRE | 100mm  | 200mm | 3mm                | 5              |