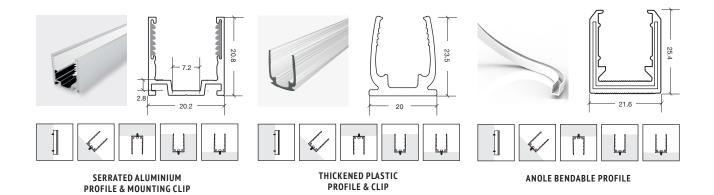

## **MOUNTING ACCESSORIES NEON ARC**

| CODE        | ACCESSORY                            | L1     | L2    | HOLE<br>DIMENSIONS | HOLE<br>NUMBER |
|-------------|--------------------------------------|--------|-------|--------------------|----------------|
| BL-LS-4815  | SERRATED ALUMINIUM PROFILE 1M        | 100mm  | 200mm | 4 × 10mm           | 5              |
| BL-LS-4816  | SERRATED ALUMINIUM PROFILE 2M        | 100mm  | 200mm | 4 × 10mm           | 10             |
| BL-LS-4817  | SERRATED ALUMINIUM CLIP 20MM         | 10mm   | -     | 4 × 10mm           | 1              |
| BL-LS-4818  | THICKENED PLASTIC CLIP 35MM          | 17.5mm | -     | 4.5 × 8mm          | 1              |
| BL-LS-4819  | THICKENED PLASTIC PROFILE 1 METRE    | 100mm  | 200mm | 4.5 × 8mm          | 5              |
| BL-LS-4820  | THICKENED PLASTIC PROFILE 2 METRE    | 100mm  | 200mm | 4.5 × 8mm          | 10             |
| BL-LS-4821W | ANOLE BENDABLE PROFILE WHITE 1 METRE | 100mm  | 200mm | 3mm                | 5              |
| BL-LS-4821B | ANOLE BENDABLE PROFILE BLACK 1 METRE | 100mm  | 200mm | 3mm                | 5              |